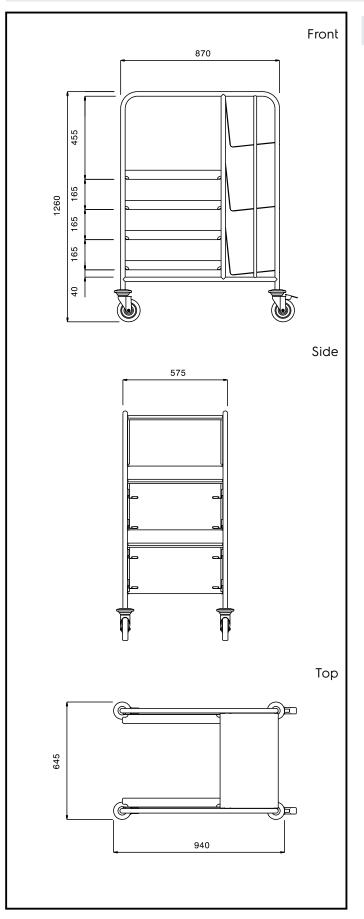

# Key Information:

| External dimensions, Width:  |             |
|------------------------------|-------------|
| 361296 (MDNT4B3S)            | 645 mm      |
| External dimensions, Depth:  | 940 mm      |
| External dimensions, Height: | 1260 mm     |
| Wheel material:              | Zinc plated |
| Wheel diameter:              | Ø 125       |
| Net weight:                  | 22 kg       |