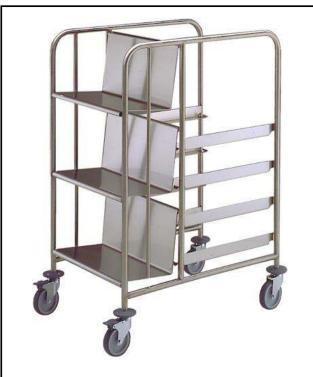

Plate and Basket (500x500mm) Trolley

### Item No.

Constructed in 304 AISI stainless steel. Framework in mm25 tubing, completely welded. Seamless base, upper and back shelves with upturned edges, welded to the framework. One side has three inclined shelves to accommodate stacked plates; the other side has L-shaped runners to accommodate n. 4 dishwashing baskets mm500x500.The handles are an extension of the load-bearing frame. N. 4 swivelling castors, two with brakes, mm125 in diameter, fitted with plastic bumpers.

## **Main Features**

- Framework in 25 mm tubing, completely welded.
- Equipped with L-shaped runners.
- Seamless base, upper and back shelves with upturn edges welded to the framework.
- Accomodates 4 dishwashing baskets 500x500 mm.
- One side to have three inclined shelves to accomodate stacked plates.
- 4 pivoting Ø 125 mm wheels, 2 of which with brakes, fitted with plastic bumpers

# Construction

• Constructed entirely in 304 AISI stainless steel.